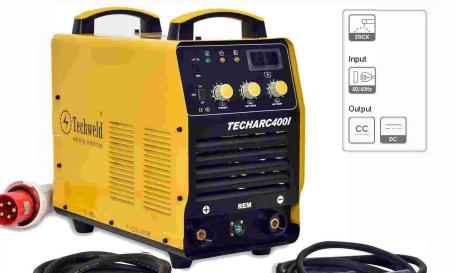

TECHARC 400i MMA (stick) inverter welder is equipped with latest IGBT technology and digital meters, this also offers lift tig functionality making it an ideal choice for industrial welding applications, with this you can weld mild steel or stainless steel material.

## Standard Equipment

Stick Welder

DC MMA/Lift Tig

Power Source

#### **Features**

- Advanced IGBT control technology
- Excellent weld characteristics
- Suiltable for a wide range of electrodes
- Remote control option, generator friendly
- Voltage fluctuations compensation, hot start ignition, high efficiency
- Smooth arc control, heavy duty, MMA/DC Lift Tig

## **Ordering Information**

ART NO: 30WM-MMA-TA400

| ((型) | A | AM | S |   | P |
|------|---|----|---|---|---|
|      | 1 |    |   | 1 |   |

| Technical Data           |           | $\Theta$         |             |  |
|--------------------------|-----------|------------------|-------------|--|
| Input Voltage (V)        | 415V      | Efficiency       | 85%         |  |
| Input Capacity (KVA)     | 18        | Power Factor     | 0.93        |  |
| Input Current (A)        | 25        | Protection Class | IP23        |  |
| Duty Cycle (40°)         | 100%@400A | Insulation Class | F           |  |
| ocv (v)                  | 70        | Dimension        | 540*275*510 |  |
| Output Current Range (A) | 10 - 400  | Weight (Kg)      | 31          |  |