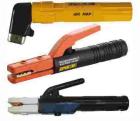

# Optional Accessories

Tig Torch (AWP26V)

Argon Regulator

Electrode Holder

Welding Cable